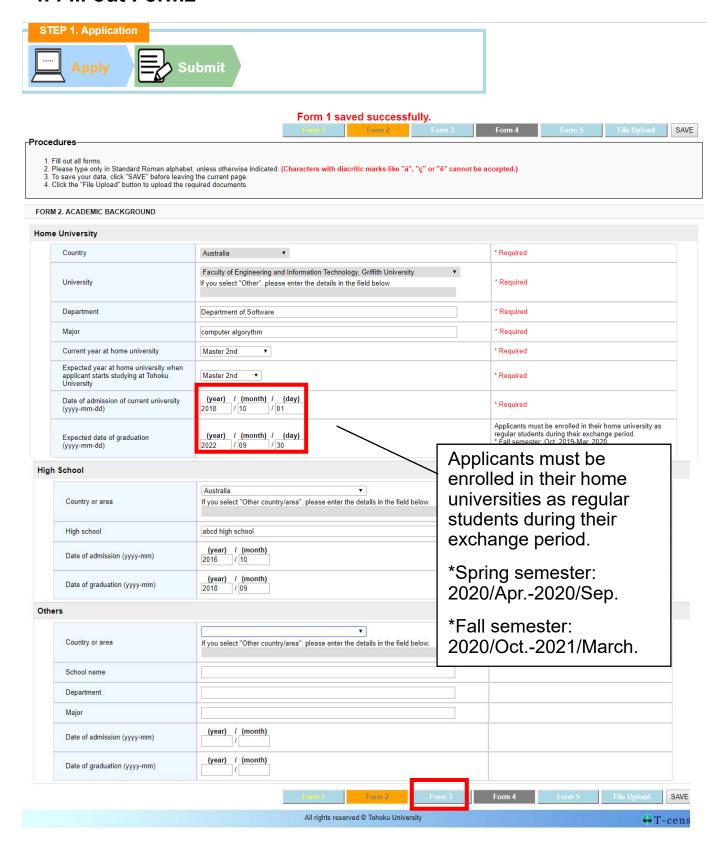

-------------------------|
| ****                                  |
|                                       |
|                                       |
| · · · · · · · · · · · · · · · · · · · |
| 1/4 <del>7.</del> 1                   |
| •                                     |
| 2 - 0 (200.00)                        |
|                                       |
|                                       |
|                                       |
| £77.41 (\$48)                         |
|                                       |
|                                       |

## 1. Visit the login URL with the login ID and password provided in the nomination completion email.



#### 2.Click "Apply"



Complete each section referring to the sample.

All fields with \*Required must be filled in.







| Minimum Language Proficiency: |                                                                      |  |
|-------------------------------|----------------------------------------------------------------------|--|
| JYPE, IPLA, COLABS            | TOEFL iBT° Test 79 or equivalent                                     |  |
| DEEp-Bridge (UG)              | TTBJ/SPOT 65 https://bit.ly/2lkTIVt TOEFL iBT° Test 79 or equivalent |  |
| DEEp-Bridge(G)                | TTBJ/SPOT 85 or TOEFL iBT® Test 79 or equivalent                     |  |
| DEEP                          | JLPT N1 http://www.jlpt.jp                                           |  |

#### **IMPORTANT:**

Insufficient language proficiency will be met with refusal of application.



## List of departments applicable for exchange s