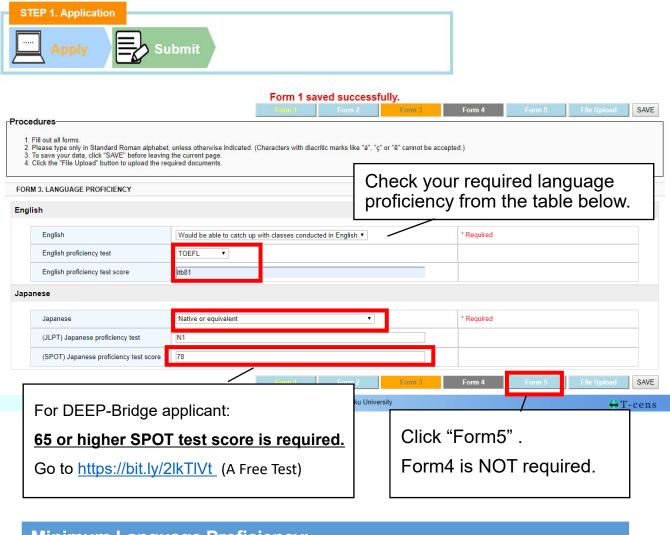

#### 2.Click "Apply"

Complete each section referring to the sample.

All fields with \*Required must be filled in.

| Minimum Language Proficiency: |                                                                      |  |
|-------------------------------|----------------------------------------------------------------------|--|
| JYPE, IPLA, COLABS            | TOEFL iBT° Test 79 or equivalent                                     |  |
| DEEp-Bridge (UG)              | TTBJ/SPOT 65 https://bit.ly/2lkTIVt TOEFL iBT° Test 79 or equivalent |  |
| DEEp-Bridge(G)                | TTBJ/SPOT 85 or TOEFL iBT® Test 79 or equivalent                     |  |
| DEEP                          | JLPT N1 http://www.jlpt.jp                                           |  |

#### **IMPORTANT:**

Insufficient language proficiency will be met with refusal of application.