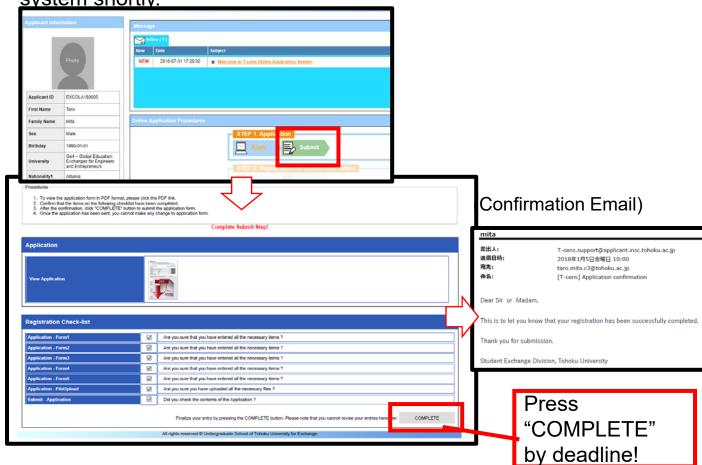

### SUBMISSION

7.Press the "COMPLETE" button to submit the application then <u>you will receive confirmation email</u> from online application system shortly.

<sup>\*</sup>Application Deadline: 3:00 PM on Nov 15, 2019 (JST)

#### \*No modifications are allowed after the submission

Please review all information to be filled out and uploaded documents required before you complete the application.

#### !Attention!

If you fail to press the "COMPLETE" button by the deadline, the application will NOT be submitted.

<sup>\*</sup>We do NOT accept any application materials by post or email