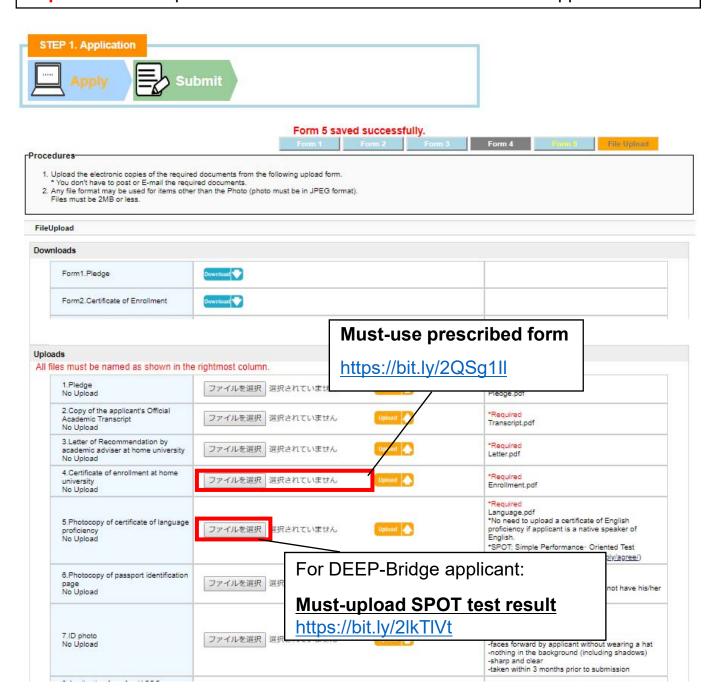

#### 1.Pledge

https://bit.ly/326eP9J

- 2. Copy of the applicant's Official Academic Transcript
- 3.Letter of Recommendation
- 4.Certificate of Enrollment at home university <a href="https://bit.ly/2QSg1||">https://bit.ly/2QSg1||</a>
- 5. Photocopy of certificate of language proficiency
- 6. Photocopy of passport identification page
- 7.ID photo

#### 6. Upload required documents

**Important**: Incomplete documentation will be met with refusal of application.

File size must be 2MB or less per file

#### Q1:File uploader does not work(File upload)

Please change internet browse. Google Chrome often prevents any files from being uploaded on T-cens especially after the program update.

## Q2 :ID photo data cannot be uploaded(File upload)

Please check if the file name is "Photo.jpg". The file is rejected if the file name extension is upper capital. For example, "Photo. JPG" cannot be accepted.