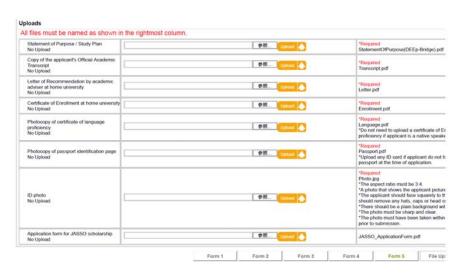

#### 6. Upload required documents

**Important**: Incomplete documentation will be met with refusal of application.

File size must be 2MB or less per file

#### Q1:File uploader does not work(File upload)

Please change internet browse. Google Chrome often prevents any files from being uploaded on T-cens especially after the program update.

## Q2 :ID photo data cannot be uploaded(File upload)

Please check if the file name is "Photo.jpg". The file is rejected if the file name extension is upper capital. For example, "Photo. JPG" cannot be accepted.