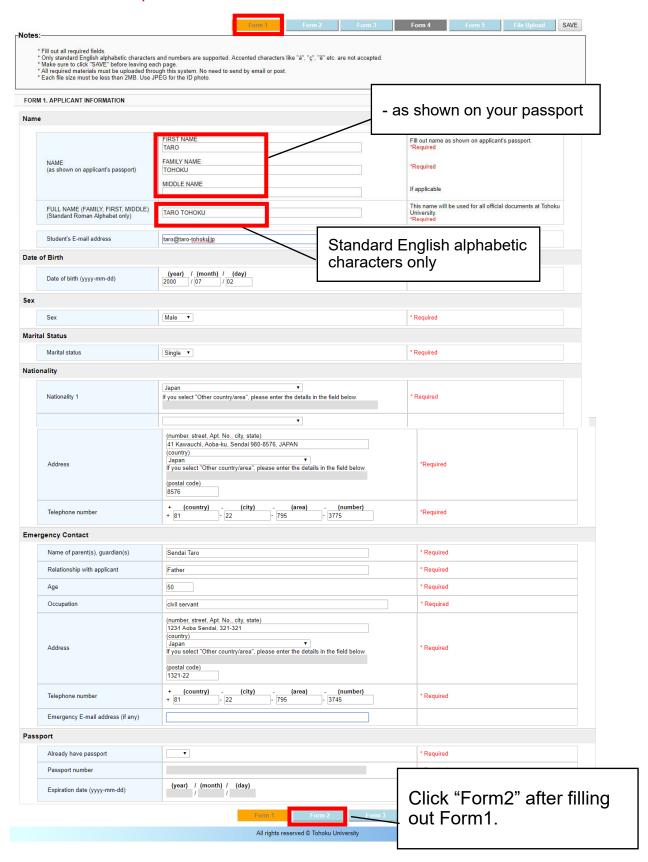

#### 2.Click "Apply"

Complete each section referring to the sample.

All fields with \*Required must be filled in.

| Minimum Language Proficiency: |                                                                      |  |
|-------------------------------|----------------------------------------------------------------------|--|
| JYPE, IPLA, COLABS            | TOEFL iBT° Test 79 or equivalent                                     |  |
| DEEp-Bridge (UG)              | TTBJ/SPOT 65 https://bit.ly/2lkTIVt TOEFL iBT° Test 79 or equivalent |  |
| DEEp-Bridge(G)                | TTBJ/SPOT 85 or TOEFL iBT® Test 79 or equivalent                     |  |
| DEEP                          | JLPT N1 http://www.jlpt.jp                                           |  |