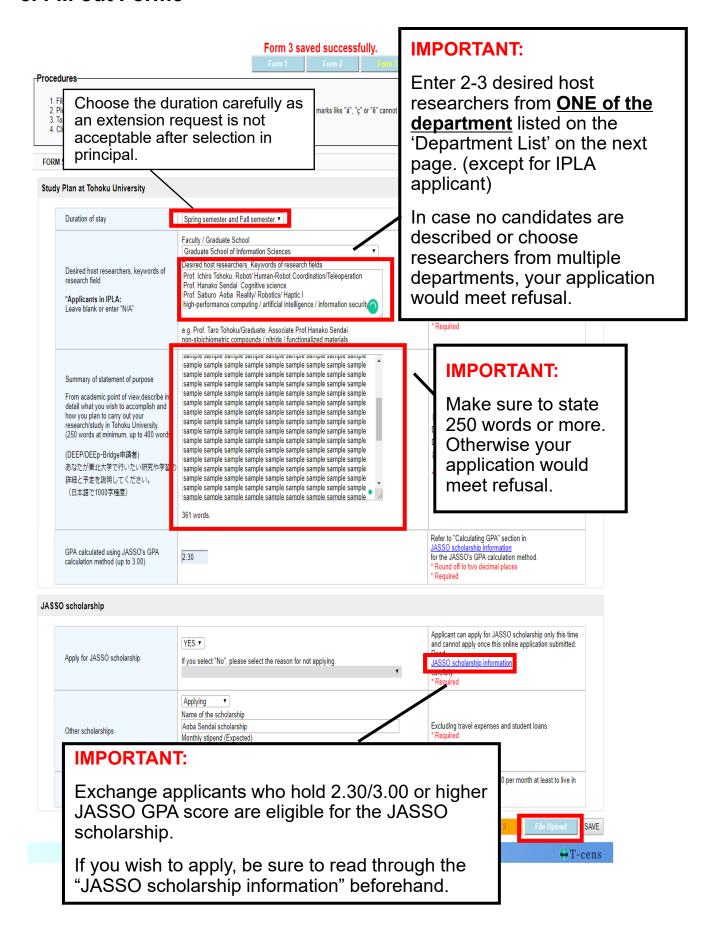

## List of departments applicable for exchange students

You can find candidate host researchers and departments/study fields at the following websites.

#### JYPE:

| Faculty of Science             | http://www.sci.tohoku.ac.ip/english/department/               |
|--------------------------------|---------------------------------------------------------------|
| School of Engineering          | http://www.eng.tohoku.ac.jp/english/departments/              |
| Faculty of Agriculture Science | http://www.agri.tohoku.ac.ip/en/about/organization/index.html |

#### **COLABS, DEEP:**

| Graduate School of Science                 | http://www.sci.tohoku.ac.ip/english/department/                       |
|--------------------------------------------|-----------------------------------------------------------------------|
| Graduate School of Engineering             | http://www.eng.tohoku.ac.jp/english/departments/                      |
| Graduate School of Agricultural Science    | http://www.agri.tohoku.ac.jp/en/about/organization/index.html         |
| Graduate School of Medicine                | http://www.med.tohoku.ac.jp/english/about/laboratory/areas_index.html |
| Graduate School of Dentistry               | http://www.dent.tohoku.ac.jp/english/field/index.html                 |
| Graduate School of Pharmaceutical Sciences | http://www.pharm.tohoku.ac.jp/english/lab-e.shtml                     |
| Graduate School of Information Sciences    | http://www.is.tohoku.ac.ip/en/laboratory/list_dept/                   |
| Graduate School of Life Sciences           | http://www.lifesci.tohoku.ac.ip/en/research/                          |
| Graduate School of Environmental Studies   | http://www.kankyo.tohoku.ac.jp/en/education.html                      |
| Graduate School of Biomedical Engineering  | http://www.bme.tohoku.ac.jp/english/labo/                             |

#### **DEEP-Bridge:**

| Faculty / Graduate School of Arts and Letters                                 | https://www.sal.tohoku.ac.ip/ip/grad/teachers.html           |
|-------------------------------------------------------------------------------|--------------------------------------------------------------|
| Faculty / Graduate School of Education                                        | https://www.sed.tohoku.ac.jp/laboratory/researcher/          |
| School / Graduate School of Law                                               | http://www.law.tohoku.ac.jp/staff/                           |
| Faculty of Economics / Graduate School of Economics and Management            | http://www.econ.tohoku.ac.jp/econ/page-teacher.html          |
| Graduate School of International Cultural Studies(only for graduate students) | http://www.intcul.tohoku.ac.jp/english/course/structure.html |