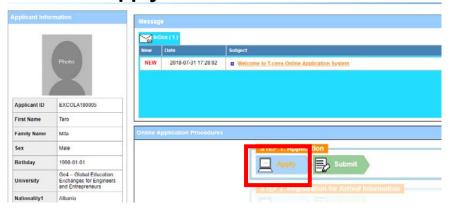

#### 2.Click "Apply"

Complete each section referring to the sample.

All fields with \*Required must be filled in.

| Minimum Language Proficiency: |                                                                      |  |
|-------------------------------|----------------------------------------------------------------------|--|
| JYPE, IPLA, COLABS            | TOEFL iBT° Test 79 or equivalent                                     |  |
| DEEp-Bridge (UG)              | TTBJ/SPOT 65 https://bit.ly/2lkTIVt TOEFL iBT° Test 79 or equivalent |  |
| DEEp-Bridge(G)                | TTBJ/SPOT 85 or TOEFL iBT® Test 79 or equivalent                     |  |
| DEEP                          | JLPT N1 http://www.jlpt.jp                                           |  |