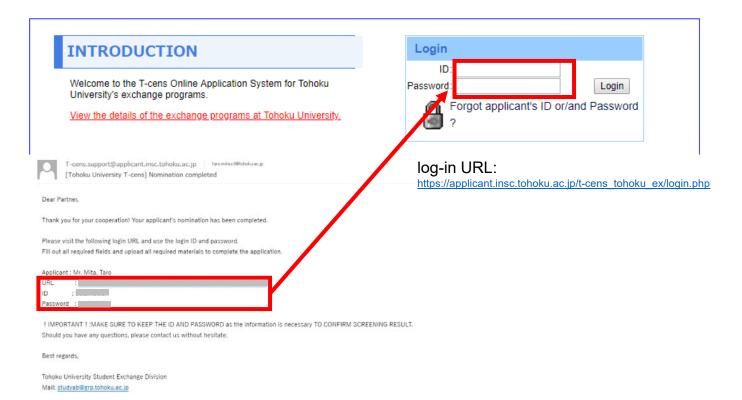

## 1. Visit the login URL with the login ID and password provided in the nomination completion email.