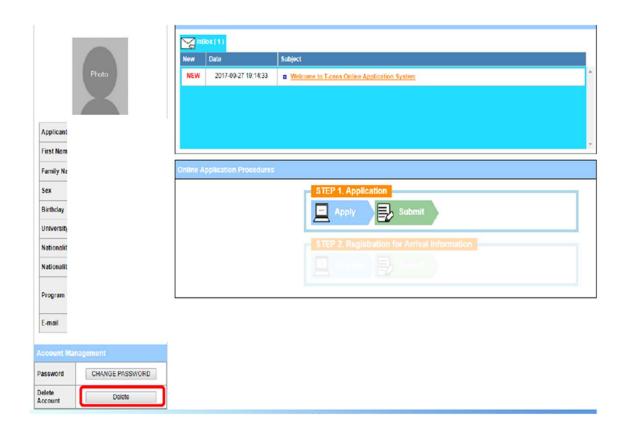

#### Q3 How can I change the program?(General)

We need you to delete current account from T-cens (see image below) and ask your coordinator to nominate you via T-cens again.